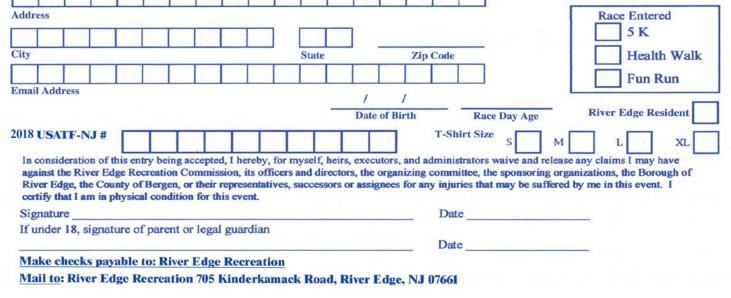

## REGISTRATION

|                    | Prior to April 14th | Race Day |
|--------------------|---------------------|----------|
| 5K Run             | Fee: \$25.00        | \$30.00  |
| (USATF-NJ Members) | Fee: \$20.00        | \$30.00  |
| Health Walk        | Fee: \$10.00        | \$15.00  |
| 1 Mile Fun Run     | Fee: \$ 5.00        | \$ 7.00  |
|                    |                     |          |

Performance T-Shirts guaranteed to 5K pre-registrants – T-shirt and Runner Number pick up Friday April 13th 6:30-8pm at Cherry Hill School, 410 Bogert Rd and distributed on Race Day

\*Day of Race registrants will receive T-shirts while supplies last