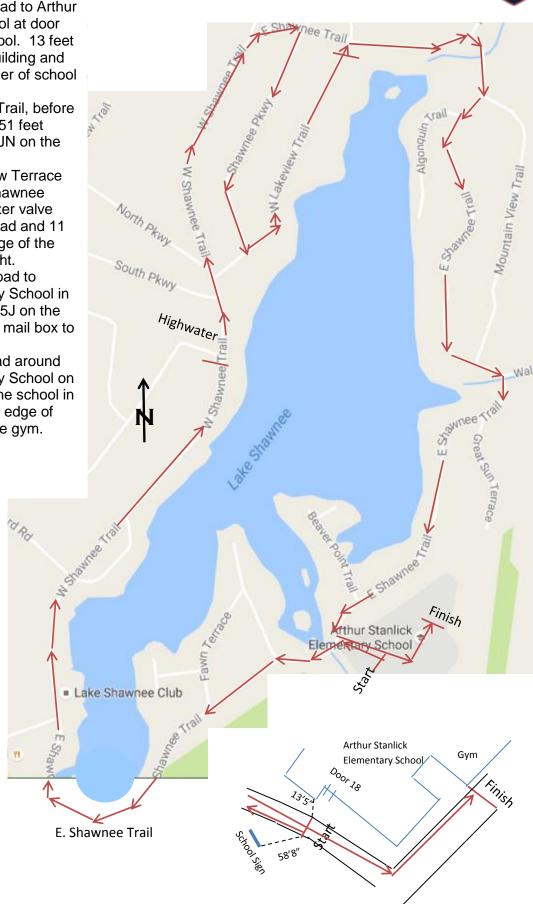

## **NJ16543JHP**

Effective 9/15/2016 to 12/31/2026

**Start:** On the entrance road to Arthur Stanlick Elementary School at door #18 in the front of the school. 13 feet 5 inches from corner of building and 58 feet 8 inches from corner of school sign. See start detail.

**Mile 1:** On W. Shawnee Trail, before Highwater on the left and 51 feet before utility pole BT2466JN on the right.

Mile 2: On West Lakeview Terrace just before turn onto E. Shawnee Trail, 2 feet before the water valve cap in the middle of the road and 11 feet before the leading edge of the driveway to #44 on the right.

**Mile 3:** On the entrance road to Arthur Stanlick Elementary School in line with utility pole NJ2005J on the right and 6 feet before the mail box to #121 on the left.

**Finish:** On the access road around Arthur Stanlick Elementary School on the southeastern side of the school in line with the southwestern edge of the building addition for the gym.