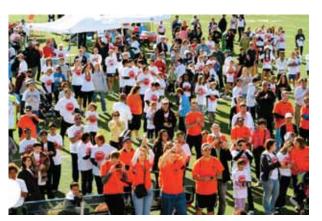

# ANNUAL STOP FOR NIKHIL RUN/WALK

The 2nd annual STOP for Nikhil Run/walk is on Sunday, September 16, 2012. The focus of the run/walk is to raise traffic safety awareness. Our hope is to have more people attend the event and pledge to drive safely.

# STOP FOR NIKHIL 5K RUN/WALK

SUNDAY, SEPTEMBER 16, 2012