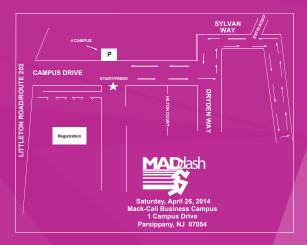

### **Directions**

l Campus Drive, Parsippany, NJ 07054

### From the East:

Take I-80 W to exit 43 toward I-287 MORRISTOWN/US-46/MAHWAH. Follow exit 43A to I-287 S toward MORRISTOWN. From I-287 S, take exit 39B to NJ-IO W toward DOVER. Turn RIGHT onto LITTLETON RD/US-202/CR-202. Turn RIGHT onto CAMPUS DR. I CAMPUS DR is on the RIGHT.

### From the South:

Take NEW JERSEY TPKE North (I-95 N) to exit I4/exits I4-I4A-I4B-I4C/NEWARK AIRPORT/HOLLAND TUNNEL onto I-78 W toward I4/NEWARK AIRPORT (US-9)/CLINTON (US-22). Take Right fork onto RT-24 W toward SPRINGFIELD (I-287)/MORRISTOWN. Take the MAHWAH (I-80) exit onto I-287 N. Take exit 39/DOVER/WHIPPANY onto RT-IO W toward DOVER. Turn RIGHT onto LITTLETON RD/US-202/CR-202. Turn RIGHT onto CAMPUS DR. I CAMPUS DR is on the RIGHT.

### From the West:

Take I-80 E to exit 42A-C/MORRIS PLAINS/PARSIPPANY onto LITTLETON RD (US-202 S) toward 42A/MORRIS PLAINS. Turn Left onto CAMPUS DR. I CAMPUS DR is on the RIGHT.

#### From the North:

I-87 S toward I-287. Take exit I5/NEW JERSEY onto I-287. Take exit 39B/DOVER onto RT-IO W toward DOVER. Turn RIGHT onto LITTLETON RD/US-202/CR-202. Turn RIGHT onto CAMPUS DR. I CAMPUS DR is on the RIGHT.

### WHERE:

I Campus Drive Mack-Cali Business Center Parsippany, NJ 07054