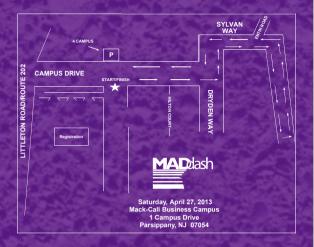

### **Directions**

1 Campus Drive, Parsippany, NJ 07054

#### From the East:

Take I-80 W to exit 43 toward I-287 MORRISTOWN/US-46/MAHWAH. Follow exit 43A to I-287 S toward MORRISTOWN. From I-287 S, take exit 39B to NJ-10 W toward DOVER. Turn RIGHT onto LITTLETON RD/US-202/CR-202. Turn RIGHT onto CAMPUS DR. 1 CAMPUS DR is on the RIGHT.

### From the South:

Take NEW JERSEY TPKE North (I-95 N) to exit 14/exits 14-14A-14B-14C/NEWARK AIRPORT/HOLLAND TUNNEL onto I-78 W toward 14/NEWARK AIRPORT (US-9)/CLINTON (US-22). Take Right fork onto RT-24 W toward SPRINGFIELD (I-287)/MORRISTOWN, Take the MAHWAH (I-80) exit onto I-287 N. Take exit 39/DOVER/WHIPPANY onto RT-10 W toward DOVER. Turn RIGHT onto LITTLETON RD/US-202/CR-202. Turn RIGHT onto CAMPUS DR. 1 CAMPUS DR is on the RIGHT.

### From the West:

Take I-80 E to exit 42A-C/MORRIS PLAINS/ PARSIPPANY onto LITTLETON RD (US-202 S) toward 42A/MORRIS PLAINS. Turn Left onto CAMPUS DR. 1 CAMPUS DR is on the RIGHT.

#### From the North:

I-87 S toward I-287. Take exit 15/NEW JERSEY onto I-287. Take exit 39B/DOVER onto RT-10 W toward DOVER. Turn RIGHT onto LITTLETON RD/US-202/CR-202. Turn RIGHT onto CAMPUS DR. 1 CAMPUS DR is on the RIGHT.