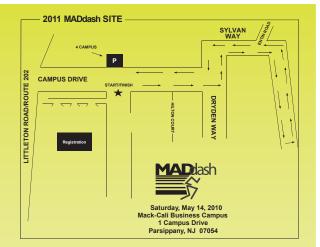

## DIRECTIONS

1 CAMPUS DRIVE, PARSIPPANY, NJ 07054

#### **FROM THE EAST:**

Take I-80 W to exit 43 toward I-287 MORRISTOWN/US-46/MAHWAH. Follow exit 43A to I-287 S toward MORRISTOWN. From I-287 S, take exit 39B to NJ-10 W toward DOVER. Turn RIGHT onto LITTLETON RD/US-202/CR-202. Turn RIGHT onto CAMPUS DR. 1 CAMPUS DR is on the RIGHT.

#### **FROM THE SOUTH:**

Take NEW JERSEY TPKE North (I-95 N) to exit 14/exits 14-14A-14B-14C/NEWARK AIRPORT/ HOLLAND TUNNEL onto I-78 W toward 14/ NEWARK AIRPORT (US-9)/CLINTON (US-22). Take Right fork onto RT-24 W toward SPRINGFIELD (I-287)/MORRISTOWN. Take the MAHWAH (I-80) exit onto I-287 N. Take exit 39/DOVER/WHIPPANY onto RT-10 W toward DOVER. Turn RIGHT onto LITTLETON RD/ US-202/CR-202. Turn RIGHT onto CAMPUS DR. 1 CAMPUS DR is on the RIGHT.

### FROM THE WEST:

Take I-80 E to exit 42A-C/MORRIS PLAINS/ PARSIPPANY onto LITTLETON RD (US-202 S) toward 42A/MORRIS PLAINS. Turn Left onto CAMPUS DR. 1 CAMPUS DR is on the RIGHT.

#### **FROM THE NORTH:**

I-87 S toward I-287. Take exit 15/NEW JERSEY onto I-287. Take exit 39B/DOVER onto RT-10 W toward DOVER. Turn RIGHT onto LITTLETON RD/ US-202/CR-202. Turn RIGHT onto CAMPUS DR. 1 CAMPUS DR is on the RIGHT.

### **P=PARKING**

For the safety and comfort of everyone, no pets.

For directions to the race site, please see the back of this brochure.

Picnic parking will be available at 8 Sylvan Way, right around the corner from the finish line.