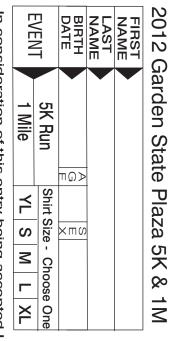

## **Garden State Plaza**

Benjamin Schwartz Memorial

## 5K Run

1 Mile Fun Run/Walk

**November 11, 2012** Garden State Plaza Paramus. NJ

5K - 8:45am 1 Mile - 9:30am