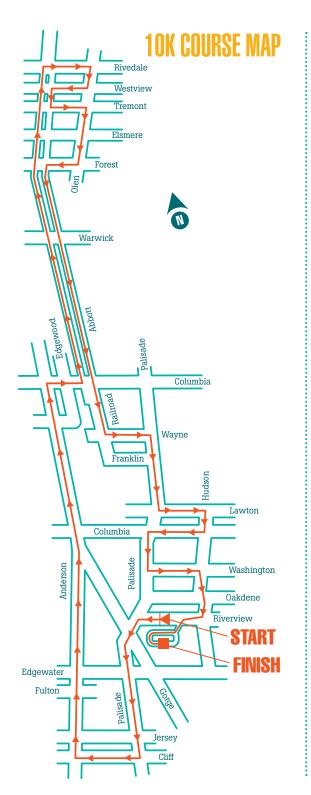

#### **EVENTS**

Kids Fun Run – on the track for 12 & under 5 Kilometers (3.1 Miles) – Run or Walk 10 Kilometers (6.2 Miles) – Runners Only USATF Certified Courses — Offering 500 USATF-NJ Grand Prix points Baby joggers welcome, but please, no pets!