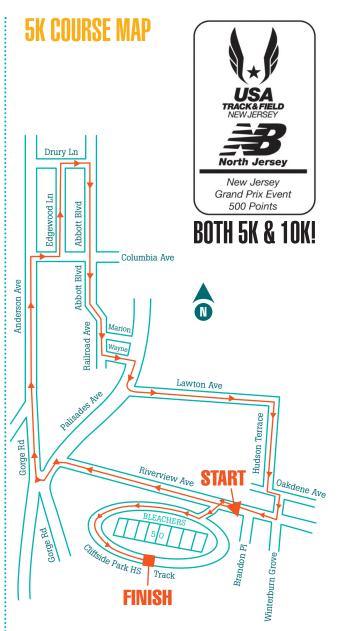

#### **EVENTS**

Kids Fun Run – on the track for 12 & under 5 Kilometers (3.1 Miles) – Run or Walk 10 Kilometers (6.2 Miles) – Runners Only USATF Certified Courses — Offering 500 USATF-NJ Grand Prix points Baby joggers welcome, but please, no pets!