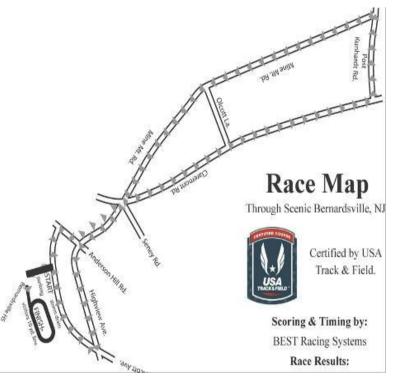

Day-of Check-in: November 2, 2013 from 7:30 - 9:45am at Bernards High School 25 Olcott Avenue, Bernardsville, NJ 07924

- Race Begins Promptly at 10:00am

- Awards at 11:30am