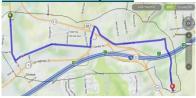

**Course Description** 

Cross-country running course with both major and minor hills. Terrain is entirely pavement.